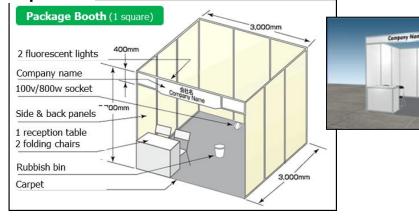

### **Option2: Space with package booth**

| Non-members | JPY 577,800/square (3m x 3m) |
|-------------|------------------------------|
| Members     | JPY 535,680/square (3m x 3m) |

#### Option2

\*All fees shown in this page includes 8% tax.