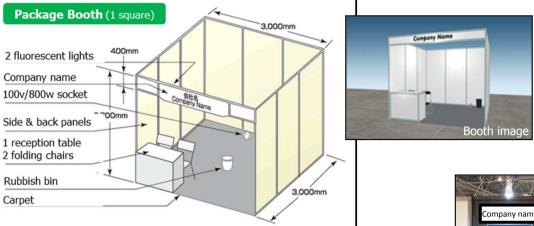

### Option2: Space with package booth

| Non-members | JPY 577,800/square (3m x 3m) |
|-------------|------------------------------|
| Members     | JPY 535,680/square (3m x 3m) |

### Option2

\*All fees shown in this page include 8% tax.