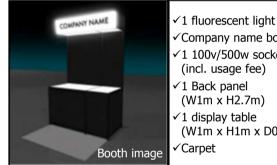

### Option3: Trial package booth

JPY 162,000/booth (1.5m x 1.5m)

### Option3

- √ Company name board
- √1 100v/500w socket (incl. usage fee)
- √1 Back panel (W1m x H2.7m)
- √1 display table (W1m x H1m x D0.5m)
- ✓ Carpet